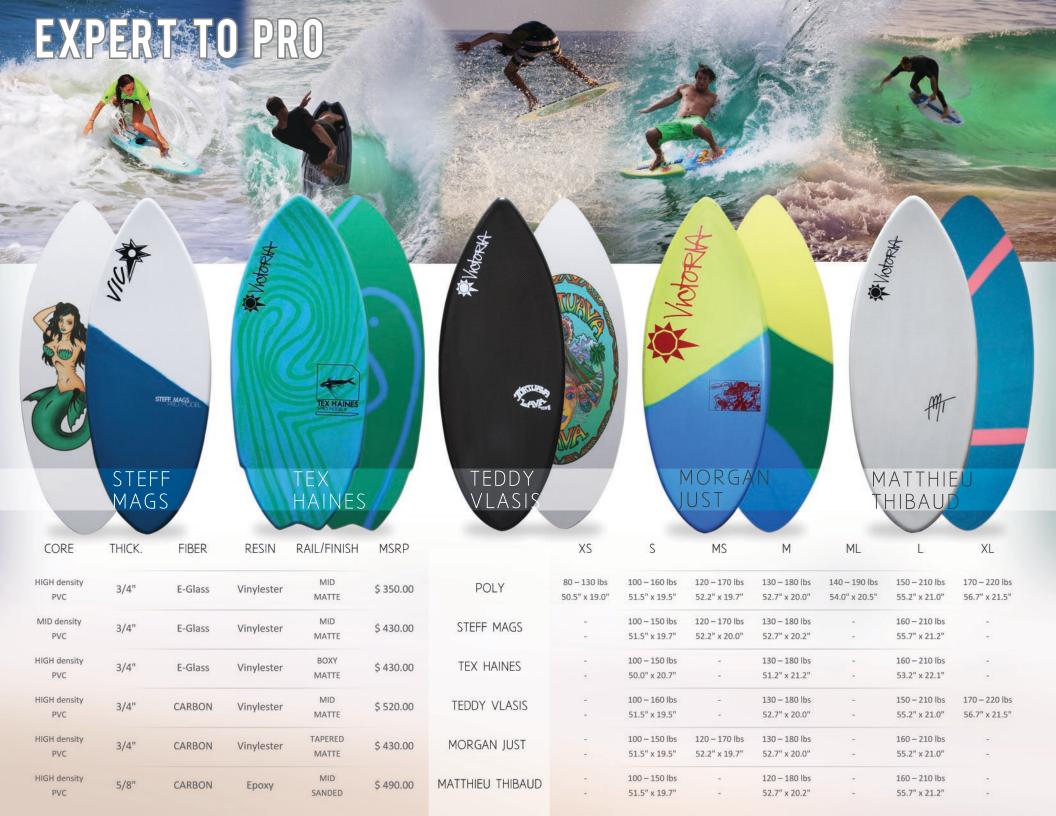

Photo Credits: Johnny Atoe by Joe Bailey (cover) // Tex Haines by Gabrielle Badie (back cover)

| THICK. | FIBER                        | RESIN                                         | MSRP                                                                                                           |                                                                                                                                                                                                                                                                                       | XS                                                                                                                                                                                                                                                                                                                                                                                                     | S                                                                                                                                                         | М                                                                                                                                                                                                                                                                                                                                                                                        | ML                                                                                                                                                                                                                                                                                                                                                                                                                                                                                 | L                                                                                                                                                                                                                                                                                                                                                                                                                                                                                                                                   | XL                                                                                                                                                                                                                                                                                                                                                                                                                                                                                                                                                                                                                                                                                                                                                                                                                                                                                                                                                                                                                                                                                                                                                                                                                                                                                                                                                                                                                                                                                                                                                                                                                                                                                                                                                                                                                                                                                                                                                                                                                                                                                                                                |
|--------|------------------------------|-----------------------------------------------|----------------------------------------------------------------------------------------------------------------|---------------------------------------------------------------------------------------------------------------------------------------------------------------------------------------------------------------------------------------------------------------------------------------|--------------------------------------------------------------------------------------------------------------------------------------------------------------------------------------------------------------------------------------------------------------------------------------------------------------------------------------------------------------------------------------------------------|-----------------------------------------------------------------------------------------------------------------------------------------------------------|------------------------------------------------------------------------------------------------------------------------------------------------------------------------------------------------------------------------------------------------------------------------------------------------------------------------------------------------------------------------------------------|------------------------------------------------------------------------------------------------------------------------------------------------------------------------------------------------------------------------------------------------------------------------------------------------------------------------------------------------------------------------------------------------------------------------------------------------------------------------------------|-------------------------------------------------------------------------------------------------------------------------------------------------------------------------------------------------------------------------------------------------------------------------------------------------------------------------------------------------------------------------------------------------------------------------------------------------------------------------------------------------------------------------------------|-----------------------------------------------------------------------------------------------------------------------------------------------------------------------------------------------------------------------------------------------------------------------------------------------------------------------------------------------------------------------------------------------------------------------------------------------------------------------------------------------------------------------------------------------------------------------------------------------------------------------------------------------------------------------------------------------------------------------------------------------------------------------------------------------------------------------------------------------------------------------------------------------------------------------------------------------------------------------------------------------------------------------------------------------------------------------------------------------------------------------------------------------------------------------------------------------------------------------------------------------------------------------------------------------------------------------------------------------------------------------------------------------------------------------------------------------------------------------------------------------------------------------------------------------------------------------------------------------------------------------------------------------------------------------------------------------------------------------------------------------------------------------------------------------------------------------------------------------------------------------------------------------------------------------------------------------------------------------------------------------------------------------------------------------------------------------------------------------------------------------------------|
| 3/8"   | -                            | Polyester                                     | \$ 83.00                                                                                                       | WOODY                                                                                                                                                                                                                                                                                 | 30 – 85 lbs<br>35.2" x 17.8"                                                                                                                                                                                                                                                                                                                                                                           | 65 – 110 lbs<br>36.5" x 18.5"                                                                                                                             | 110 – 140 lbs<br>38.1" x 19.3"                                                                                                                                                                                                                                                                                                                                                           | 120 – 190 lbs<br>39.7" x 20.1"                                                                                                                                                                                                                                                                                                                                                                                                                                                     | 150 – 200 lbs<br>41.6" x 21.3"                                                                                                                                                                                                                                                                                                                                                                                                                                                                                                      | 180 – 220 lbs<br>43.8" x 22.2"                                                                                                                                                                                                                                                                                                                                                                                                                                                                                                                                                                                                                                                                                                                                                                                                                                                                                                                                                                                                                                                                                                                                                                                                                                                                                                                                                                                                                                                                                                                                                                                                                                                                                                                                                                                                                                                                                                                                                                                                                                                                                                    |
| 5/8"   | E-Glass                      | Ероху                                         | \$ 195.00                                                                                                      | FOAMIE                                                                                                                                                                                                                                                                                |                                                                                                                                                                                                                                                                                                                                                                                                        | 75 – 120 lbs<br>46.0" x 18.0"                                                                                                                             | 110 – 150 lbs<br>48.0" x 20.0"                                                                                                                                                                                                                                                                                                                                                           | -                                                                                                                                                                                                                                                                                                                                                                                                                                                                                  | 140 – 190 lbs<br>49.5" x 21.0"                                                                                                                                                                                                                                                                                                                                                                                                                                                                                                      |                                                                                                                                                                                                                                                                                                                                                                                                                                                                                                                                                                                                                                                                                                                                                                                                                                                                                                                                                                                                                                                                                                                                                                                                                                                                                                                                                                                                                                                                                                                                                                                                                                                                                                                                                                                                                                                                                                                                                                                                                                                                                                                                   |
| 5/8"   | E-Glass                      | Polyester                                     | \$ 240.00                                                                                                      | GROMMET                                                                                                                                                                                                                                                                               | 70 – 100 lbs<br>44.5" x 17.0"                                                                                                                                                                                                                                                                                                                                                                          | 100 – 120 lbs<br>46.0" x 18.0"                                                                                                                            | 120 – 150 lbs<br>48.0" x 20.0"                                                                                                                                                                                                                                                                                                                                                           |                                                                                                                                                                                                                                                                                                                                                                                                                                                                                    | 150 – 190 lbs<br>49.5" x 21.5"                                                                                                                                                                                                                                                                                                                                                                                                                                                                                                      |                                                                                                                                                                                                                                                                                                                                                                                                                                                                                                                                                                                                                                                                                                                                                                                                                                                                                                                                                                                                                                                                                                                                                                                                                                                                                                                                                                                                                                                                                                                                                                                                                                                                                                                                                                                                                                                                                                                                                                                                                                                                                                                                   |
| 5/8"   | E-Glass                      | Vinylester                                    | \$ 314.00                                                                                                      | ULTRA                                                                                                                                                                                                                                                                                 | 3. <del>*</del> 3                                                                                                                                                                                                                                                                                                                                                                                      | 80 – 150 lbs<br>51.5" x 19.7"                                                                                                                             | 120 – 180 lbs<br>52.7" x 20.2"                                                                                                                                                                                                                                                                                                                                                           | -                                                                                                                                                                                                                                                                                                                                                                                                                                                                                  | 160 – 210 lbs<br>55.7" x 21.2"                                                                                                                                                                                                                                                                                                                                                                                                                                                                                                      | ÷<br>= ÷                                                                                                                                                                                                                                                                                                                                                                                                                                                                                                                                                                                                                                                                                                                                                                                                                                                                                                                                                                                                                                                                                                                                                                                                                                                                                                                                                                                                                                                                                                                                                                                                                                                                                                                                                                                                                                                                                                                                                                                                                                                                                                                          |
| 3/4"   | E-Glass                      | Vinylester                                    | \$ 335.00                                                                                                      | BIGFOOT                                                                                                                                                                                                                                                                               | 9 <b>7</b> 4                                                                                                                                                                                                                                                                                                                                                                                           | FI<br>Ti                                                                                                                                                  | a 5                                                                                                                                                                                                                                                                                                                                                                                      | (3)<br>(3)                                                                                                                                                                                                                                                                                                                                                                                                                                                                         | 5                                                                                                                                                                                                                                                                                                                                                                                                                                                                                                                                   | 170 – 230 lbs<br>56.7" x 21.5"                                                                                                                                                                                                                                                                                                                                                                                                                                                                                                                                                                                                                                                                                                                                                                                                                                                                                                                                                                                                                                                                                                                                                                                                                                                                                                                                                                                                                                                                                                                                                                                                                                                                                                                                                                                                                                                                                                                                                                                                                                                                                                    |
| 1"     | E-Glass                      | Vinylester                                    | \$ 363.00                                                                                                      | MARK II                                                                                                                                                                                                                                                                               |                                                                                                                                                                                                                                                                                                                                                                                                        | 100 – 140 lbs<br>52.5" x 20.0"                                                                                                                            | 140 – 190 lbs<br>53.5" x 21.0"                                                                                                                                                                                                                                                                                                                                                           | *                                                                                                                                                                                                                                                                                                                                                                                                                                                                                  | 190 – 250 lbs<br>54.5" x 22.0"                                                                                                                                                                                                                                                                                                                                                                                                                                                                                                      |                                                                                                                                                                                                                                                                                                                                                                                                                                                                                                                                                                                                                                                                                                                                                                                                                                                                                                                                                                                                                                                                                                                                                                                                                                                                                                                                                                                                                                                                                                                                                                                                                                                                                                                                                                                                                                                                                                                                                                                                                                                                                                                                   |
|        | 3/8"<br>5/8"<br>5/8"<br>3/4" | 3/8" - 5/8" E-Glass 5/8" E-Glass 5/8" E-Glass | 3/8" - Polyester  5/8" E-Glass Epoxy  5/8" E-Glass Polyester  5/8" E-Glass Vinylester  3/4" E-Glass Vinylester | 3/8"       -       Polyester       \$ 83.00         5/8"       E-Glass       Epoxy       \$ 195.00         5/8"       E-Glass       Polyester       \$ 240.00         5/8"       E-Glass       Vinylester       \$ 314.00         3/4"       E-Glass       Vinylester       \$ 335.00 | 3/8"         -         Polyester         \$ 83.00         WOODY           5/8"         E-Glass         Epoxy         \$ 195.00         FOAMIE           5/8"         E-Glass         Polyester         \$ 240.00         GROMMET           5/8"         E-Glass         Vinylester         \$ 314.00         ULTRA           3/4"         E-Glass         Vinylester         \$ 335.00         BIGFOOT | 3/8"       -       Polyester       \$ 83.00       WOODY       30-85 lbs 35.2" x 17.8"         5/8"       E-Glass       Epoxy       \$ 195.00       FOAMIE | 3/8" - Polyester \$ 83.00 WOODY 30 - 85 lbs 65 - 110 lbs 35.2" x 17.8" 36.5" x 18.5"  5/8" E-Glass Epoxy \$ 195.00 FOAMIE - 75 - 120 lbs 46.0" x 18.0"  5/8" E-Glass Polyester \$ 240.00 GROMMET 70 - 100 lbs 100 - 120 lbs 44.5" x 17.0" 46.0" x 18.0"  5/8" E-Glass Vinylester \$ 314.00 ULTRA - 80 - 150 lbs 51.5" x 19.7"  3/4" E-Glass Vinylester \$ 335.00 BIGFOOT - 100 - 140 lbs | 3/8" - Polyester \$ 83.00 WOODY 30-85 lbs 65-110 lbs 110-140 lbs 35.2" x 17.8" 36.5" x 18.5" 38.1" x 19.3"  5/8" E-Glass Epoxy \$ 195.00 FOAMIE - 75-120 lbs 110-150 lbs 46.0" x 18.0" 48.0" x 20.0"  5/8" E-Glass Polyester \$ 240.00 GROMMET 70-100 lbs 100-120 lbs 120-150 lbs 44.5" x 17.0" 46.0" x 18.0" 48.0" x 20.0"  5/8" E-Glass Vinylester \$ 314.00 ULTRA - 80-150 lbs 51.5" x 19.7" 52.7" x 20.2"  3/4" E-Glass Vinylester \$ 335.00 BIGFOOT - 100-140 lbs 140-190 lbs | 3/8" - Polyester \$83.00 WOODY  30-85 lbs 65-110 lbs 110-140 lbs 120-190 lbs 35.2" x 17.8" 36.5" x 18.5" 38.1" x 19.3" 39.7" x 20.1"  5/8" E-Glass Epoxy \$195.00 FOAMIE  - 75-120 lbs 110-150 lbs - 46.0" x 18.0" 48.0" x 20.0" -  5/8" E-Glass Polyester \$240.00 GROMMET  70-100 lbs 100-120 lbs 120-150 lbs - 46.0" x 18.0" 48.0" x 20.0" -  5/8" E-Glass Vinylester \$314.00 ULTRA  - 80-150 lbs 120-180 lbs - 51.5" x 19.7" 52.7" x 20.2" -  3/4" E-Glass Vinylester \$335.00 BIGFOOT  1" E-Glass Vinylester \$335.00 MARK II | 3/8" - Polyester \$83.00 WOODY 30-85 lbs 36.5" x18.5" 38.1" x19.3" 39.7" x 20.1" 41.6" x 21.3" 41.6" x 21.3" 35.2" x 17.8" 36.5" x 18.5" 38.1" x 19.3" 39.7" x 20.1" 41.6" x 21.3" 41.6" x 21.3" 41.0" 48.0" x 20.0" - 49.5" x 21.0" 5/8" E-Glass Polyester \$240.00 GROMMET 70-100 lbs 100-120 lbs 120-150 lbs - 150-190 lbs 44.5" x 17.0" 46.0" x 18.0" 48.0" x 20.0" - 49.5" x 21.5" 5/8" E-Glass Vinylester \$314.00 ULTRA - 80-150 lbs 120-180 lbs - 160-210 lbs 51.5" x 19.7" 52.7" x 20.2" - 55.7" x 21.2" 55.7" x 21.2" 51.5" x 19.7" 52.7" x 20.2" - 55.7" x 21.2" 55.7" x 2 |