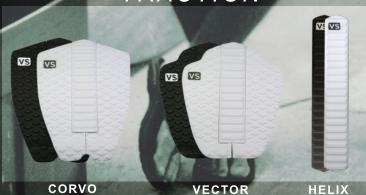

\$30.00

HANDPLANE FOAM

CHARCOAL

\$30.00

**HANDPLANE WOOD** \$38.00

TRACTION

\$40.00

\$40.00